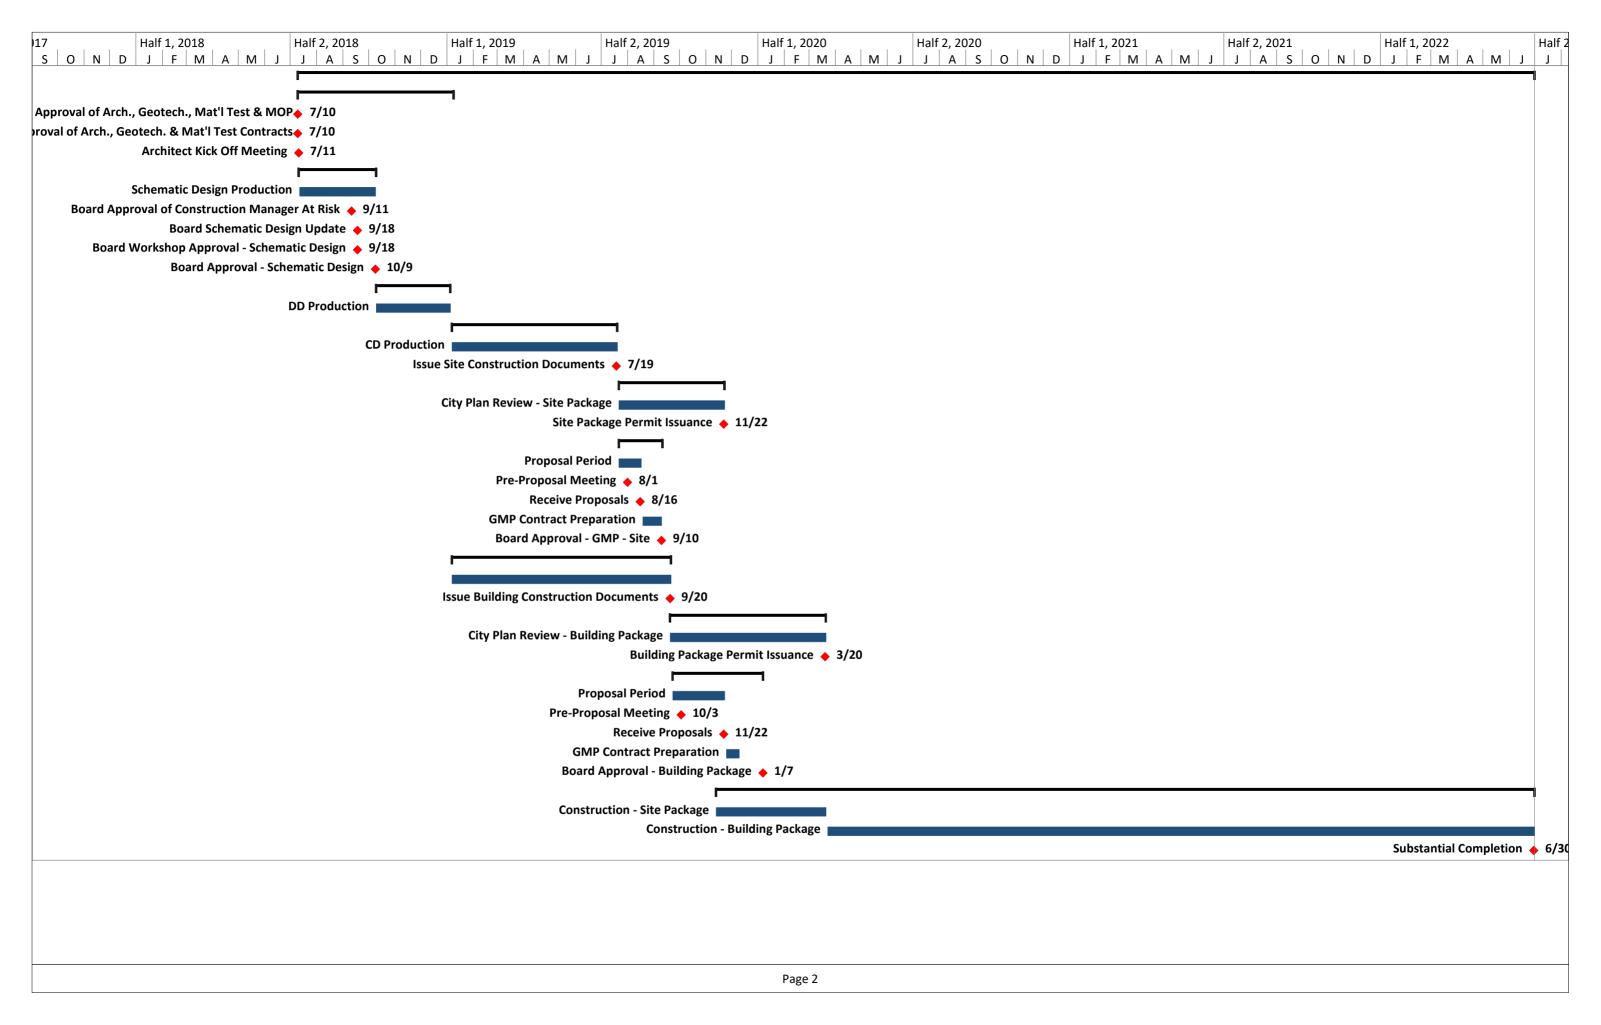

| ID | Project Name                                               | Project Start | Project Finish | Duration  | Half 1, 2015 |             | Half 2, 2015  | Half 1, 2 |               |       | alf 2, 2016 | alf 2, 2016<br>J   A   S   O   N   I |
|----|------------------------------------------------------------|---------------|----------------|-----------|--------------|-------------|---------------|-----------|---------------|-------|-------------|--------------------------------------|
| 1  | High School #6 - Design & Construction Schedule            | Tue 7/10/18   | Thu 6/30/22    | 1038 days | J   F   M    | A   IVI   J | J   A   S   ( | D N D J F | IVI   A   IVI | 1   1 | A   5       | ASUNI                                |
| 2  | <u> </u>                                                   | Tue 7/10/18   | Tue 1/8/19     | 131 days  |              |             |               |           |               |       |             |                                      |
| 3  |                                                            | Tue 7/10/18   | Tue 7/10/18    | 0 days    |              |             |               |           |               |       |             |                                      |
| 4  | Board Approval of Arch., Geotech. & Mat'l Test Contracts   | Tue 7/10/18   | Tue 7/10/18    | 0 days    |              |             |               |           |               |       |             |                                      |
| 5  | Architect Kick Off Meeting                                 |               | Wed 7/11/18    | 0 days    |              |             |               |           |               |       |             |                                      |
| 6  | Schematic Design                                           | Wed 7/11/18   |                | 65 days   |              |             |               |           |               |       |             |                                      |
| 7  | Schematic Design Production                                | Thu 7/12/18   | Mon 10/8/18    | 63 days   | -            |             |               |           |               |       |             |                                      |
| 8  | Board Approval of Construction Manager At Risk             | Tue 9/11/18   | Tue 9/11/18    | 0 days    |              |             |               |           |               |       |             |                                      |
| 9  | Board Schematic Design Update                              | Tue 9/18/18   | Tue 9/18/18    | 0 days    |              |             |               |           |               |       |             |                                      |
| 10 | Board Workshop Approval - Schematic Design                 | Tue 9/18/18   | Tue 9/18/18    | 0 days    |              |             |               |           |               |       |             |                                      |
| 11 | Board Approval - Schematic Design                          | Tue 10/9/18   | Tue 10/9/18    | 0 days    |              |             |               |           |               |       |             |                                      |
| 12 | Design Development                                         | Wed 10/9/18   |                | 63 days   |              |             |               |           |               |       |             |                                      |
| 13 | DD Production                                              | Wed 10/10/18  |                | 63 days   |              |             |               |           |               |       |             |                                      |
| 14 | Construction Documents - Site Package                      |               | Fri 7/19/19    | -         | -            |             |               |           |               |       |             |                                      |
| 15 | CD Production                                              |               |                | 140 days  |              |             |               |           |               |       |             |                                      |
|    |                                                            | Mon 1/7/19    | Fri 7/19/19    | 140 days  | -            |             |               |           |               |       |             |                                      |
| 16 | Issue Site Construction Documents                          | Fri 7/19/19   | Fri 7/19/19    | 0 days    |              |             |               |           |               |       |             |                                      |
| 17 | City Review & Permitting - Site Package                    | Mon 7/22/19   |                | 90 days   |              |             |               |           |               |       |             |                                      |
| 18 | City Plan Review - Site Package                            | Mon 7/22/19   |                | 90 days   |              |             |               |           |               |       |             |                                      |
| 19 | Site Package Permit Issuance                               |               | Fri 11/22/19   | 0 days    |              |             |               |           |               |       |             |                                      |
| 20 | Establish Guaranteed Maximum Price (GMP) - Site            |               | Tue 9/10/19    | 37 days   |              |             |               |           |               |       |             |                                      |
| 21 | Proposal Period                                            |               | Fri 8/16/19    | 20 days   |              |             |               |           |               |       |             |                                      |
| 22 | Pre-Proposal Meeting                                       | Thu 8/1/19    | Thu 8/1/19     | 0 days    |              |             |               |           |               |       |             |                                      |
| 3  | Receive Proposals                                          | Fri 8/16/19   | Fri 8/16/19    | 0 days    |              |             |               |           |               |       |             |                                      |
| 1  | GMP Contract Preparation                                   | Mon 8/19/19   | Mon 9/9/19     | 16 days   |              |             |               |           |               |       |             |                                      |
| 5  | Board Approval - GMP - Site                                | Tue 9/10/19   | Tue 9/10/19    | 0 days    |              |             |               |           |               |       |             |                                      |
|    | Construction Documents - Building Package                  | Mon 1/7/19    | Fri 9/20/19    | 185 days  |              |             |               |           |               |       |             |                                      |
| 7  | CD Production                                              | Mon 1/7/19    | Fri 9/20/19    | 185 days  |              |             |               |           |               |       |             |                                      |
| 3  | Issue Building Construction Documents                      | Fri 9/20/19   | Fri 9/20/19    | 0 days    |              |             |               |           |               |       |             |                                      |
| 9  | City Review & Permitting - Building Package                | Fri 9/20/19   | Fri 3/20/20    | 131 days  |              |             |               |           |               |       |             |                                      |
| 80 | City Plan Review - Building Package                        | Fri 9/20/19   | Fri 3/20/20    | 131 days  |              |             |               |           |               |       |             |                                      |
| 31 | Building Package Permit Issuance                           | Fri 3/20/20   | Fri 3/20/20    | 0 days    |              |             |               |           |               |       |             |                                      |
| 32 | Establish Guaranteed Maximum Price (GMP) - Building Packag |               |                | 76 days   |              |             |               |           |               |       |             |                                      |
| 33 | Proposal Period                                            | Mon 9/23/19   |                | 45 days   | -            |             |               |           |               |       |             |                                      |
| 34 | · · · · · · · · · · · · · · · · · · ·                      | Thu 10/3/19   | Thu 10/3/19    | 0 days    |              |             |               |           |               |       |             |                                      |
| 35 | ·                                                          | Fri 11/22/19  |                | 0 days    |              |             |               |           |               |       |             |                                      |
| 36 | GMP Contract Preparation                                   |               |                | -         |              |             |               |           |               |       |             |                                      |
| 37 |                                                            | Tue 1/7/20    |                | 0 days    |              |             |               |           |               |       |             |                                      |
| 38 | Construction                                               | Wed 11/13/19  |                | 687 days  |              |             |               |           |               |       |             |                                      |
| 39 | Construction - Site Package                                | Wed 11/13/19  |                | 93 days   |              |             |               |           |               |       |             |                                      |
| 40 | Construction - Building Package                            | Mon 3/23/20   |                | 594 days  |              |             |               |           |               |       |             |                                      |
| 41 | Substantial Completion                                     | Thu 6/30/22   | Thu 6/30/22    | 0 days    |              |             |               |           |               |       |             |                                      |